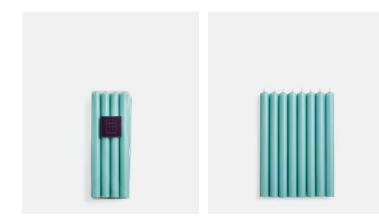

# Dinner Candles, Jade, Set of Eight

€30€20Regular price€26€16Member price

- Set of eight tapered dinner candles in jade
- 12 hour burn time
- Mineral wax is drip free and creates a soft light and minimal smoke
  - Use with our brass candlestick or five-arm candelabra
- Made in England
- As seen throughout the Houses