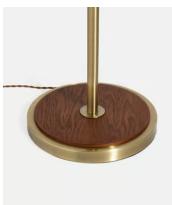

## **Details**

**Shade:** D45 x H24 **Base:** D26 x H118

Materials: Faux silk/Metal/Ash Wood

Bulb Type: EDISON SCREW, E27 60W MAX

Number of Bulbs Required: 1

Self Assembly: Yes Adjustable: No Dimmable: Yes