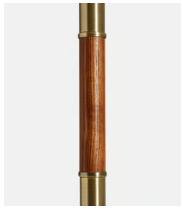

## Franco Shade Floor Lamp

€385 Regular price

€327 Member price

'The Franco was based on a vintage design and features classic Mid-Century detailing. The contrast of materials - wood with brass - adds interest.' Daisy Bere. Soho House Design

## **Details**

**Shade:** D45 x H24 **Base:** D26 x H118

Materials: Faux silk/Metal/Ash Wood

Bulb Type: EDISON SCREW, E27 60W MAX

Number of Bulbs Required: 1

Self Assembly: Yes Adjustable: No Dimmable: Yes