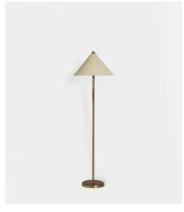

## Franco Shade Floor Lamp

€385 Regular price

€327 Member price

'The Franco was based on a vintage design and features classic Mid-Century detailing. The contrast of materials - wood with brass - adds interest.' Daisy Bere. Soho House Design

## **Details**

**Shade:** D45 x H24 **Base:** D26 x H118

Materials: Faux silk/Metal/Ash Wood

Bulb Type: EDISON SCREW, E27 60W MAX

Number of Bulbs Required: 1

Self Assembly: Yes Adjustable: No Dimmable: Yes