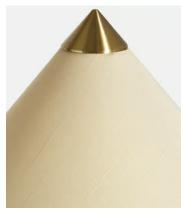

## **Details**

**Shade:** D45 x H24 **Base:** D26 x H118

Materials: Faux silk/Metal/Ash Wood

Bulb Type: EDISON SCREW, E27 60W MAX

Number of Bulbs Required: 1

Self Assembly: Yes Adjustable: No Dimmable: Yes