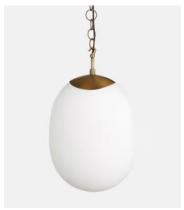

## Olga Pendant

€455 €320 Regular price €387 €256 Member price

Inspired by the statement pendants hanging above the bar at Cecconi's Soho House Amsterdam, Olga features an organic elliptical shade. The opaque white glass diffuses and softens the light to give a warm glow

## **Details**

Shade: H38cm x W19cm x L28cm

Base: D12cm x H4cm

Materials: Metal & Brass

Recommended Bulb Type: E 27

Number of Bulbs: 1

Self Assembly Required: Y

Adjustable: Y Dimmable: N