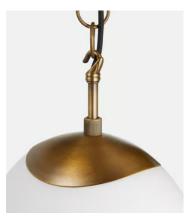

## **Details**

Shade: H38cm x W19cm x L28cm

Base: D12cm x H4cm

Materials: Metal & Brass

Recommended Bulb Type: E 27

Number of Bulbs: 1

Self Assembly Required: Y

Adjustable: Y Dimmable: N