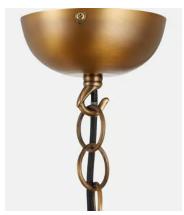

## **Details**

Shade: H38cm x W19cm x L28cm

Base: D12cm x H4cm

Materials: Metal & Brass

Recommended Bulb Type: E 27

Number of Bulbs: 1

Self Assembly Required: Y

Adjustable: Y Dimmable: N