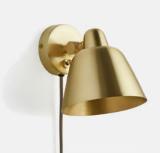

## Brass Geo Wall Light

€125 Regular price €106 Member price

- Adjustable wall mounted light
- Polished brass finish
- Screws to wall and plugs in
- Flick switch on wall mounted base
- Retro '70s style brown fabric flex

## Dimensions

Dimensions: H16 x W38 x D14cm / H6.3 x W15 x D5.5"

Weight: 1kg / 2.2lbs

Packaged weight: 1kg / 2.2lbs