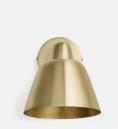

## Brass Geo Wall Light

€125 Regular price €106 Member price

- Adjustable wall mounted light
- Polished brass finish
- Screws to wall and plugs in
- Flick switch on wall mounted base
- Retro '70s style brown fabric flex