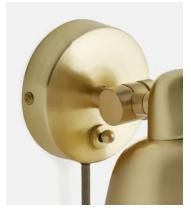

## Brass Geo Wall Light

€125 Regular price €106 Member price

- Adjustable wall mounted light
- Polished brass finish
- Screws to wall and plugs in
- Flick switch on wall mounted base
- Retro '70s style brown fabric flex

## Details

Material: Iron Bulb Type: E14 GB 25W Max

Number of bulbs: 1

**Care Instructions:** Clean with a soft dry cloth only. Do not use polishing agents, harsh chemicals or abrasive cleaners as they may damage the finish. Always switch off the electricity supply before cleaning.