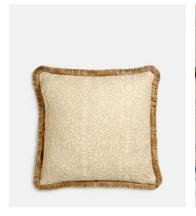

## Adeline Square Cushion, Cream

€245 Regular price €208 Member price

- Square cushion with textured reverse stitch cotton cover
- Covered in Stockholm Stitch fabric by Lewis and Wood
- Gold velvet reverse and bespoke gold tonal eyelash fringing
- Made in England
- Inspired by the bedspreads at Kettner's Townhouse