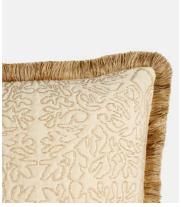

## Adeline Square Cushion, Cream

€245 Regular price €208 Member price

- Square cushion with textured reverse stitch cotton cover
- Covered in Stockholm Stitch fabric by Lewis and Wood
- Gold velvet reverse and bespoke gold tonal eyelash fringing
- Made in England
- Inspired by the bedspreads at Kettner's Townhouse