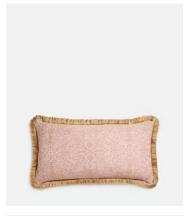

## Adeline Oblong Cushion, Dusky Pink

€190 Regular price €162 Member price

- Oblong cushion with textured reverse stitch cotton cover
- Covered in Stockholm Stitch fabric by Lewis and Wood
- Gold velvet reverse and bespoke gold tonal eyelash fringing
- Made in England
- Inspired by the bedspreads at Kettner's Townhouse

## **Details**

Fabric: Front: 98% cotton, 2% polyester

**Back:** 100% Polyester **Filling:** 100% feather pad

Care Instructions: Dry clean only