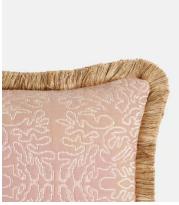

## Adeline Oblong Cushion, Dusky Pink

€190 Regular price €162 Member price

- Oblong cushion with textured reverse stitch cotton cover
- Covered in Stockholm Stitch fabric by Lewis and Wood
- Gold velvet reverse and bespoke gold tonal eyelash fringing
- Made in England
- Inspired by the bedspreads at Kettner's Townhouse

## **Details**

Fabric: Front: 98% cotton, 2% polyester

**Back:** 100% Polyester **Filling:** 100% feather pad

Care Instructions: Dry clean only