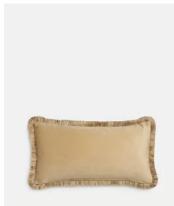

## Adeline Oblong Cushion, Dusky Pink

€190 Regular price €162 Member price

- Oblong cushion with textured reverse stitch cotton cover
- Covered in Stockholm Stitch fabric by Lewis and Wood
- Gold velvet reverse and bespoke gold tonal eyelash fringing
- Made in England
- Inspired by the bedspreads at Kettner's Townhouse

## **Details**

Fabric: Front: 98% cotton, 2% polyester

**Back:** 100% Polyester **Filling:** 100% feather pad

Care Instructions: Dry clean only