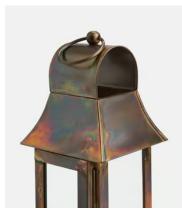

## Burnished Copper Lantern, Extra Small

€68 Regular price€58 Member price

- Extra small burnished copper lantern
- Suitable for outdoor and indoor use
- Distressed finish makes each lantern unique
- Use with a 5cm by 11cm pillar candle
- Used on the roof at Soho House Barcelona

## **Details**

Materials: Copper and glass

Care Instructions: When lantern is cold wipe with a damp, soft cloth. Make sure nothing abrasive is used on the metal or glass surface. Dry thoroughly after cleaning. Lantern is designed to be free standing and not to be hung. Only use the recommended candle specified for the lantern and only use one candle at a time. After outdoor use we recommend storing your lantern inside and not leaving it outside for long periods.