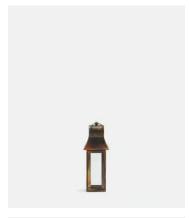

## Burnished Copper Lantern, Extra Small

€68 Regular price€58 Member price

- Extra small burnished copper lantern
- Suitable for outdoor and indoor use
- Distressed finish makes each lantern unique
- Use with a 5cm by 11cm pillar candle
- Used on the roof at Soho House Barcelona

## **Dimensions**

**Dimensions:** H38 x W10 x D10cm / H15 x W3.9 x D3.9"

Weight: 3kg / 6.6lbs

Packaged weight: 3kg / 6.6lbs

## **Details**

Materials: Copper and glass

Care Instructions: When lantern is cold wipe with a damp, soft cloth. Make sure nothing abrasive is used on the metal or glass surface. Dry thoroughly after cleaning. Lantern is designed to be free standing and not to be hung. Only use the recommended candle specified for the lantern and only use one candle at a time. After outdoor use we recommend storing your lantern inside and not leaving it outside for long periods.