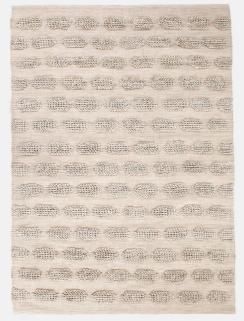

# Reith Outdoor Rug, Natural 250 X 290cm

€740 Regular

€592 Membership

### Product details

- Outdoor rug with textured loop sections
- Space dyeing technique creates subtle tonal variations and makes each rug unique
- Made from recycled plastic bottles
- Feel and look of wool but washable, water resistant and hard wearing
- Hand woven by skilled craftspeople
- Suitable for outdoor and indoor use
- Used on the terrace at White City House
- Also available in blue

Please note: Due to the space dyeing technique the colours may vary slightly from piece to piece