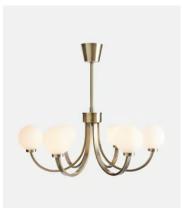

## Cristina Chandelier

€455 €125 Regular price €387 €100 Member price

Inspired by the ceiling lights in the Marina bedrooms at Soho House Barcelona, the Cristina has six curved brass arms ending with opal glass globes that throw a softly diffused light across a room.