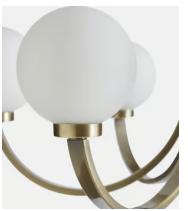

## Cristina Chandelier

€455 €125 Regular price €387 €100 Member price

Inspired by the ceiling lights in the Marina bedrooms at Soho House Barcelona, the Cristina has six curved brass arms ending with opal glass globes that throw a softly diffused light across a room.

## **Details**

Materials: Iron, glass

Bulb Type: G9 (Halogen 20W, LED 2W)

Number of Bulbs Required: 6

Self Assembly: Yes
Adjustable: Yes
Dimmable: Yes

Care Instructions: Clean with a soft dry cloth only. Do not use polishing agents, harsh chemicals or abrasive cleaners as they may damage the