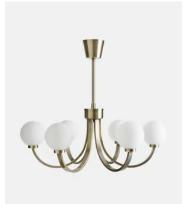

## Cristina Chandelier

€455 €125 Regular price €387 €100 Member price

Inspired by the ceiling lights in the Marina bedrooms at Soho House Barcelona, the Cristina has six curved brass arms ending with opal glass globes that throw a softly diffused light across a room.