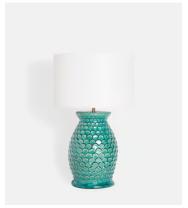

# Catalina Table Light, Teal

€295 Regular price €251 Member price

Inspired by the lamps on the bedside tables at Soho House Barcelona, the Catalina lamp has a distinctive glazed scalloped ceramic base. Tonal variations to the glaze give each lamp a unique, hand-finished quality and the off white linen shade casts a softly diffused light.

## **Dimensions**

Dimensions: H62 x W38 x D38cm / H24.4 x W15 x D15"

Weight: 6kg / 13.2lbs

Packaged weight: 6kg / 13.2lbs

### **Details**

Materials: Ceramic and linen

Bulb Type: Edison Screw, E27 60W (Halogen 42W, LED 10W)

Number of Bulbs Required: 1

Self Assembly: No Adjustable: No Dimmable: No

Care Instructions: Clean with a soft dry cloth only. Do not use polishing agents, harsh chemicals or abrasive cleaners as they may damage the finish. Always switch off the electricity supply before cleaning.