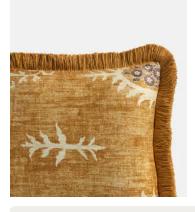

## Archer Oblong Cushion

€195 €170 Regular price €166 €136 Member price

Our Archer cushions are covered in Lewis & Wood's 'Tribal' linen in kalahari sand - the very same fabric that you'll see on the chairs in Soho House 76 Dean Street. Each cushion is edged with a bespoke eyelash fringe in gold and filled with a feather pad for a firm feel.