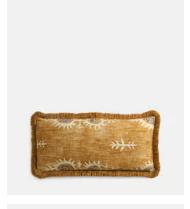

## Archer Oblong Cushion

€195 €170 Regular price €166 €136 Member price

Our Archer cushions are covered in Lewis & Wood's 'Tribal' linen in kalahari sand - the very same fabric that you'll see on the chairs in Soho House 76 Dean Street. Each cushion is edged with a bespoke eyelash fringe in gold and filled with a feather pad for a firm feel.