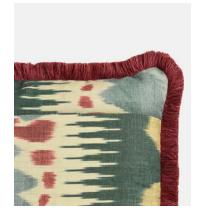

## Broadwick Square Cushion

€225 Regular price €191 Member price

Our Broadwick cushions are covered in Lewis & Wood's 'Kimono' linen in cayenne blue - the very same fabric that you'll see on the chairs in Soho House 76 Dean Street. Each cushion is edged with a bespoke eyelash fringe in raspberry red and filled with a feather pad for a firm feel.