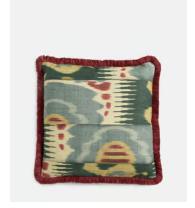

## Broadwick Square Cushion

€225 Regular price €191 Member price

Our Broadwick cushions are covered in Lewis & Wood's 'Kimono' linen in cayenne blue - the very same fabric that you'll see on the chairs in Soho House 76 Dean Street. Each cushion is edged with a bespoke eyelash fringe in raspberry red and filled with a feather pad for a firm feel.