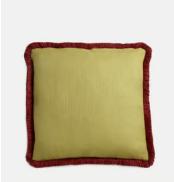

## Broadwick Square Cushion

€225 Regular price €191 Member price

Our Broadwick cushions are covered in Lewis & Wood's 'Kimono' linen in cayenne blue - the very same fabric that you'll see on the chairs in Soho House 76 Dean Street. Each cushion is edged with a bespoke eyelash fringe in raspberry red and filled with a feather pad for a firm feel.