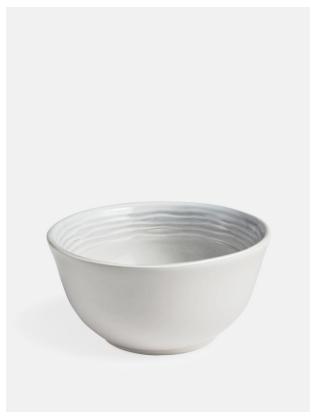

# **Everit Dipping Bowl**

€6.95 Regular

€6 Membership

### Product details

Designed for DUMBO House, the Everit stoneware collection is handmade in Portugal and finished with a high gloss white glaze with fine grey stripes outlining ridges around the rim. Durable, dishwasher and microwave safe, this range is ideal for everyday use.

#### **Dimensions**

Product dimensions: H6 x W11 x D11cm / H2 x W4 x

D4"

Product weight: 0.4kg / 0.9lbs

Packaged or boxed weight: 0.4kg / 0.9lbs

#### **Details**

Material: Stoneware

Care Instructions: Dishwasher and microwave safe