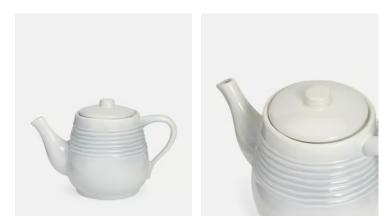

# Everit Teapot, Large

€55€33Regular price€47€26Member price

Designed for Dumbo House, the Everit stoneware collection is handmade in Portugal and finished with a high gloss white glaze with fine grey stripes outlining ridges around the rim. Durable, dishwasher and microwave safe, this range is ideal for everyday use.