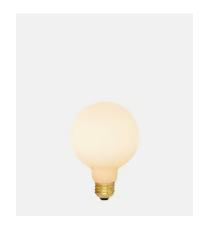

## Tala 6W Porcelain II LED

€30 Regular price

€26 Member price

You'll find Tala bulbs in the lamps, wall lights and chandeliers in many of our Houses. Tala is on a mission to become the definitive zero-carbon lighting brand. Made from high quality fully recyclable materials Tala LED bulbs use 90% less energy than incandescent equivalents and have a lifespan of between 5-10 years in the home, this efficiency and longevity reduces energy bills and lowers the users' carbon footprint. Together with reforestation partners, Tala have planted over 40,000 trees worldwide.

The Porcelain II light bulb by Tala is a bold and compact E27 bulb that will illuminate your interior with soft white light while reducing energy bills and lasting an average of 5-10 years based on daily usage.