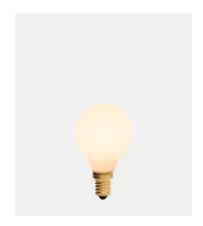

## Tala 3W Porcelain I LED

€16 Regular price

€14 Member price

You'll find Tala bulbs in the lamps, wall lights and chandeliers in many of our Houses. Tala is on a mission to become the definitive zero-carbon lighting brand. Made from high quality fully recyclable materials Tala LED bulbs use 90% less energy than incandescent equivalents and have a lifespan of between 5-10 years in the home, this efficiency and longevity reduces energy bills and lowers the users' carbon footprint. Together with reforestation partners, Tala have planted over 40,000 trees worldwide.

The Porcelain I light bulb by Tala offers a clean and simple design with soft white light, making this bulb feel at home in a range of E14 fixtures. The Porcelain I comes complete with energy efficient LED technology, lasting an average of 5-10 years based on daily usage.