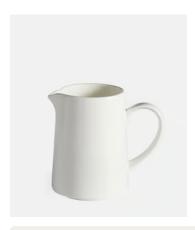

# House Creamer, Bone China, White, Small

€17 Regular price €14 Member price

Small bone china creamer

- Delicate bone china adds an elegant feel to any table
- Part of our signature House collection of tableware
- Used in all our Houses and restaurants