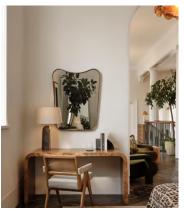

## Cooper Wall Mirror

€635 Regular price

€540 Member price

Inspired by vintage 1960s Italian modernist mirrors and seen at DUMBO House, the Cooper mirror features a sleek, curved frame in an antique brass. Designed to open a room by giving the illusion of more space and light, place above a mantelpiece or in the bathroom for a classic Soho House feel.