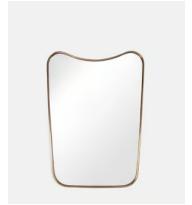

## Cooper Wall Mirror

€635 Regular price

€540 Member price

Inspired by vintage 1960s Italian modernist mirrors and seen at DUMBO House, the Cooper mirror features a sleek, curved frame in an antique brass. Designed to open a room by giving the illusion of more space and light, place above a mantelpiece or in the bathroom for a classic Soho House feel.

## **Dimensions**

**Dimensions:** H101 x W77 x D3.5cm / H39.8 x W30.3 x D1.4"

**Weight:** 16kg / 35.3lbs

Packaged dimensions: H13 x W91 x D113cm / H5.1 x W35.8 x D44.5"

Packaged weight: 16kg / 35.3lbs

## **Details**

**Assembly required**: No

Bathroom safe: No

**Material**: Brass and Glass **Wall fixtures included**: No

Wall leaning only: No

**Care instructions**: Clean with a soft dry cloth only. Do not use polishing agents, harsh chemicals or abrasive cleaners as they may damage the finish.