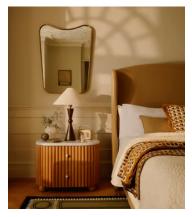

## Cooper Wall Mirror

€635 Regular price

€540 Member price

Inspired by vintage 1960s Italian modernist mirrors and seen at DUMBO House, the Cooper mirror features a sleek, curved frame in an antique brass. Designed to open a room by giving the illusion of more space and light, place above a mantelpiece or in the bathroom for a classic Soho House feel.