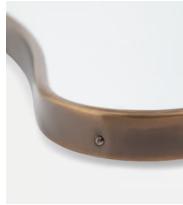

## **Details**

Assembly required: No
Material: Brass and Glass
Wall fixtures included: No
Wall leaning only: No

**Care instructions**: Clean with a soft dry cloth only. Do not use polishing agents, harsh chemicals or abrasive cleaners as they may damage the finish.