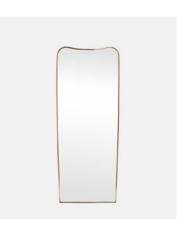

## Cooper Mirror, Tall

€1,700 Regular price €1,445 Member price

Inspired by 1960s Italian modernist mirrors and seen at DUMBO House, the Cooper mirror features a sleek, curved frame in an antique brass. Reworked in a taller height, this mirror opens up any room by giving the illusion of more space and light, while allowing you to see head to toe. Lean against any wall for a decorative finish.

## **Dimensions**

**Dimensions:** H203 x W81 x D3.5cm / H79.9 x W31.9 x D1.4"

**Weight:** 37kg / 81.6lbs

Packaged dimensions: H13 x W95 x D216cm / H5.1 x W37.4 x D85"

Packaged weight: 37kg / 81.6lbs