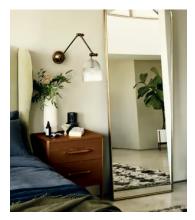

## Cooper Mirror, Tall

€1,700 Regular price €1,445 Member price

Inspired by 1960s Italian modernist mirrors and seen at DUMBO House, the Cooper mirror features a sleek, curved frame in an antique brass. Reworked in a taller height, this mirror opens up any room by giving the illusion of more space and light, while allowing you to see head to toe. Lean against any wall for a decorative finish.