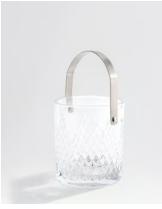

## Barwell Cut Crystal Ice Bucket

€195 Regular price €166 Member price

A House icon, the Barwell range was our first crystal collection and has been used in all Houses since 2010, with a hand-engraved design and weighty feel, our Barwell crystal remains a timeless firm favourite to add to your own collection.

## **Dimensions**

**Dimensions:** H15.3 x W13.8 x D13.8cm / H6 x W5.4 x D5.4"

Weight: 2kg / 4.4lbs

Packaged weight: 2kg / 4.4lbs