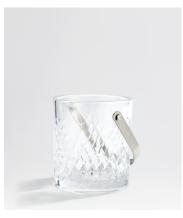

## Barwell Cut Crystal Ice Bucket

€195 Regular price €166 Member price

A House icon, the Barwell range was our first crystal collection and has been used in all Houses since 2010, with a hand-engraved design and weighty feel, our Barwell crystal remains a timeless firm favourite to add to your own collection.

Used in all of our Houses, our Barwell crystal remains a timeless firm favourite to add to your own collection.