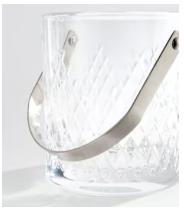

## Barwell Cut Crystal Ice Bucket

€195 Regular price €166 Member price

A House icon, the Barwell range was our first crystal collection and has been used in all Houses since 2010, with a hand-engraved design and weighty feel, our Barwell crystal remains a timeless firm favourite to add to your own collection.

## **Details**

Material: Lead free Crystal

Finish: Clear

Dishwasher Safe? No, handwash only.