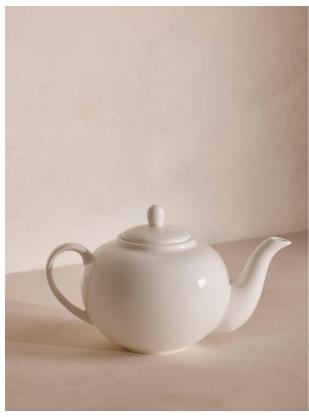

# House Teapot Small, Bone China, White

€32 Regular

€26 Membership

#### Product details

• Small bone china teapot

- Holds 650ml (about three cups of tea)
- Delicate bone china adds an elegant feel to any table
- Part of our signature House collection of tableware
- Used in all our Houses and restaurants