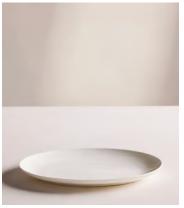

# House Oval Dish, Large, Bone China, White

€42 Regular price

€36 Member price

- Large bone china oval serving dish
- All purpose dish suitable for serving fish and vegetables
- Bone china is extremely strong yet has a delicate look and feel
- Part of our signature House collection of tableware
- Used in all our Houses and Cecconi's restaurants