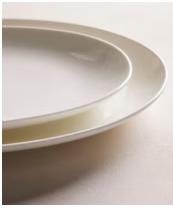

# House Oval Dish, Large, Bone China, White

€42 Regular price

€36 Member price

- Large bone china oval serving dish
- All purpose dish suitable for serving fish and vegetables
- Bone china is extremely strong yet has a delicate look and feel
- Part of our signature House collection of tableware
- Used in all our Houses and Cecconi's restaurants

## **Details**

Assembly required: No Dishwasher safe: Yes Material: Bone China Microwave safe: No

Oven safe: No

Care instructions: Dishwasher safe, not suitable for freezer, microwave

or oven use.