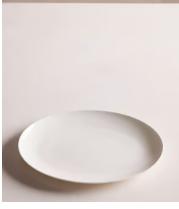

# House Oval Dish, Large, Bone China, White

€42 Regular price

€36 Member price

- Large bone china oval serving dish
- All purpose dish suitable for serving fish and vegetables
- Bone china is extremely strong yet has a delicate look and feel
- Part of our signature House collection of tableware
- Used in all our Houses and Cecconi's restaurants