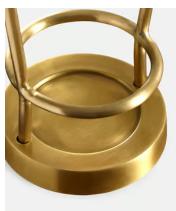

## Meard Umbrella Stand, Brass

€210 Regular price €179 Member price

- Brushed finish brass umbrella stand
- Weighty base prevents stand from tipping over when full
- Open-sided design allows umbrellas to dry faster
- Holds up to eight umbrellas
- Used in all our London Houses

## **Details**

**Assembly required**: No **Finish**: Brushed Brass

Material: Brass

Care instructions: Wipe with a soft, dry cloth. Do not use abrasives or

cleaners as they may damage the finish.