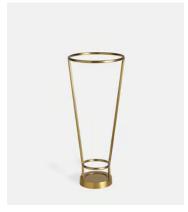

## Meard Umbrella Stand, Brass

€210 Regular price €179 Member price

- Brushed finish brass umbrella stand
- Weighty base prevents stand from tipping over when full
- Open-sided design allows umbrellas to dry faster
- Holds up to eight umbrellas
- Used in all our London Houses

## **Dimensions**

**Dimensions:** H50 x W21.5 x D21.5cm / H19.7 x W8.5 x D8.5"

Weight: 2kg / 4.4lbs

Packaged weight: 2kg / 4.4lbs

## **Details**

**Assembly required**: No **Finish**: Brushed Brass

Material: Brass

Care instructions: Wipe with a soft, dry cloth. Do not use abrasives or

cleaners as they may damage the finish.