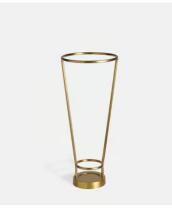

## Meard Umbrella Stand, Brass

€210 Regular price €179 Member price

- Brushed finish brass umbrella stand
- Weighty base prevents stand from tipping over when full
- Open-sided design allows umbrellas to dry faster
- Holds up to eight umbrellas
- Used in all our London Houses

## **Dimensions**

**Dimensions:** H50 x W21.5 x D21.5cm / H19.7 x W8.5 x D8.5"

Weight: 2kg / 4.4lbs

Packaged weight: 2kg / 4.4lbs

## **Details**

**Assembly required**: No **Finish**: Brushed Brass

Material: Brass

Care instructions: Wipe with a soft, dry cloth. Do not use abrasives or

cleaners as they may damage the finish.