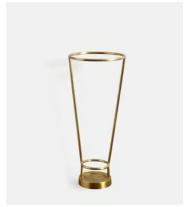

## Meard Umbrella Stand, Brass

€210 Regular price €179 Member price

- Brushed finish brass umbrella stand
- Weighty base prevents stand from tipping over when full
- Open-sided design allows umbrellas to dry faster
- Holds up to eight umbrellas
- Used in all our London Houses

## **Dimensions**

**Dimensions:** H50 x W21.5 x D21.5cm / H19.7 x W8.5 x D8.5"

Weight: 2kg / 4.4lbs

Packaged weight: 2kg / 4.4lbs

## **Details**

**Assembly required**: No **Finish**: Brushed Brass

Material: Brass

Care instructions: Wipe with a soft, dry cloth. Do not use abrasives or

cleaners as they may damage the finish.