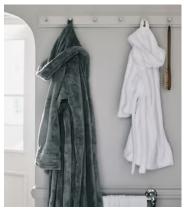

# SOHO HOME









### Available in 2 colours



Grey

White

### Available in 2 sizes

2-5 years (H35 x W37 x D8cm / H13.8 x W14.6 x D3.1") 6-10 years (H35 x W37 x D8cm / H13.8 x W14.6 x D3.1")

# Children's House Robe, White, 2 - 5 years

€59 Regular price

€50 Member price

Please note we are currently not able to offer monogramming for orders to the US. We apologise for the inconvenience this may cause.

# **Dimensions**

**Dimensions:** H35 x W37 x D8cm / H13.8 x W14.6 x D3.1"

Weight: 2kg / 4.4lbs

Packaged weight: 2kg / 4.4lbs

## **Details**

Composition: 100% Polyester

Construction: Woven
Fabric: Polyester

Pile: Polyester

Care instructions: Wash at 30 degrees, do not tumble dry, no chlorine,

iron on a low setting, suitable for dry cleaning