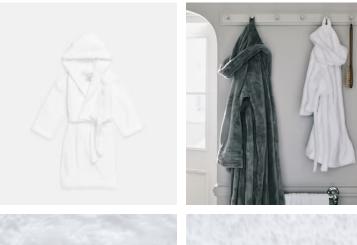

# Children's House Robe, White, 6 - 10 years

€58 Regular price Member price

Please note we are currently not able to offer monogramming for orders to the US. We apologise for the inconvenience this may cause.

### **Dimensions**

Dimensions: H35 x W37 x D8cm / H13.8 x W14.6 x D3.1" Weight: 2kg / 4.4lbs Packaged weight: 2kg / 4.4lbs

### Details

Composition: 100% Polyester Construction: Woven Fabric: Polyester Pile: Polyester

Care instructions: Wash at 30 degrees, do not tumble dry, no chlorine, iron on a low setting, suitable for dry cleaning