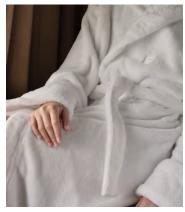

# House Robe, White

€125 Regular price €106 Member price

A staple in House bedrooms and Cowshed spas, our House robe is great for unwinding post-shower. Crafted from 100% recycled polyester with an embroidered Soho House logo on the chest, the robe has a fluffy, soft texture and is designed with a hood for extra comfort. Gift it to a friend, or keep it for yourself for cosy, everyday lounging.