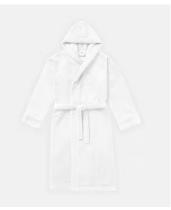

# House Robe, White

€125 Regular price €106 Member price

A staple in House bedrooms and Cowshed spas, our House robe is great for unwinding post-shower. Crafted from 100% recycled polyester with an embroidered Soho House logo on the chest, the robe has a fluffy, soft texture and is designed with a hood for extra comfort. Gift it to a friend, or keep it for yourself for cosy, everyday lounging.