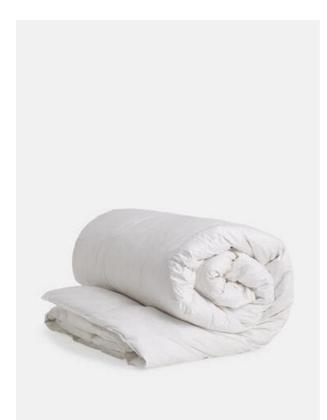

# House Goose Down Duvet Emperor, 4.5 Tog

€555 Regular

€472 Membership

Sizes

Double, Emperor, King

## Product details

If you've slept in one of our bedrooms, you'll be familiar with our cosy and fluffy duvets that deliver the best night's sleep. Suitable for year round use, our 10.5 tog duvet is filled with soft, premium quality European goose down, which is naturally breathable and known for its ability to retain warmth while still feeling lightweight.