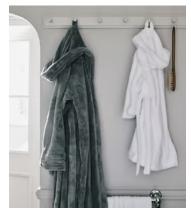

### Available in 2 colours

Grey

White

# Children's House Robe, Grey, 2 - 5 years

€58 Regular price

€49 Member price

- Fluffy hooded robe with attached belt
- Embroidered Soho House logo on chest
- Super soft, fluffy and durable spun fabric
- Used in the cabins at Soho Farmhouse