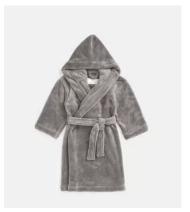

# Children's House Robe, Grey, 2 - 5 years

€58 Regular price

€49 Member price

- Fluffy hooded robe with attached belt
- Embroidered Soho House logo on chest
- Super soft, fluffy and durable spun fabric
- Used in the cabins at Soho Farmhouse

### **Dimensions**

**Dimensions:** H35 x W37 x D8cm / H13.8 x W14.6 x D3.1"

Weight: 2kg / 4.4lbs

Packaged weight: 2kg / 4.4lbs