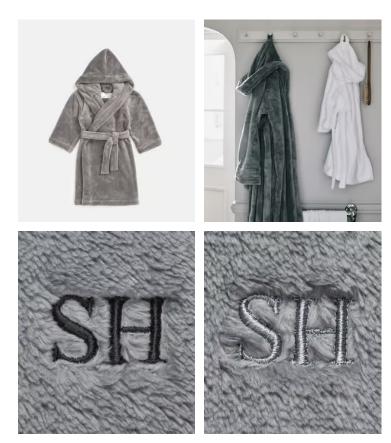

### Available in 2 colours

Grey

White

# Children's House Robe, Grey, 6 - 10 years

€58 Regular price €49 Member price

Please note we are currently not able to offer monogramming for orders to the US. We apologise for the inconvenience this may cause.

## Details

Composition: 100% Polyester Construction: Woven Fabric: Polyester Pile: Polyester

**Care instructions**: Wash at 30 degrees, do not tumble dry, no chlorine, iron on a low setting, suitable for dry cleaning