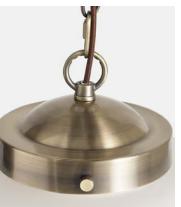

## **Details**

Materials: Glass, Steel, Plastic

Recommended Bulb Type: EDISON SCREW, E27 ES GLS HALOGEN 28W

OR LED 6W

Number of Bulbs: 1

Self Assembly Required: Y

Max Cable/Chain Length: 80cm

Height Adjustable: Y

**Electrician Required:** We recommend using a qualified electrician for

in stall at ion