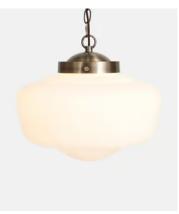

## Horton Pendant

€375 Regular price

€319 Member price

With a mouth blown opal glass shade, this American schoolhouse style pendant is used at Soho Farmhouse, Shoreditch House and Soho Works. We hang these in clusters in the Houses so for the Soho House look hang a pair over your breakfast bar.

## **Dimensions**

Dimensions: H117 x W40 x D36cm / H46.1 x W15.7 x D14.2"

Weight: 2kg / 4.4lbs

Packaged weight: 2kg / 4.4lbs

## **Details**

Materials: Glass, Steel, Plastic

Recommended Bulb Type: EDISON SCREW, E27 ES GLS HALOGEN 28W

OR LED 6W

Number of Bulbs: 1

Self Assembly Required: Y

Max Cable/Chain Length: 80cm

Height Adjustable: Y