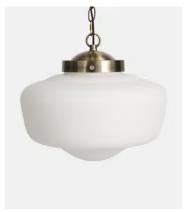

## Horton Pendant

€375 Regular price

€319 Member price

With a mouth blown opal glass shade, this American schoolhouse style pendant is used at Soho Farmhouse, Shoreditch House and Soho Works. We hang these in clusters in the Houses so for the Soho House look hang a pair over your breakfast bar.

## **Dimensions**

Dimensions: H117 x W40 x D36cm / H46.1 x W15.7 x D14.2"

Weight: 2kg / 4.4lbs

Packaged weight: 2kg / 4.4lbs

## **Details**

Materials: Glass, Steel, Plastic

Recommended Bulb Type: EDISON SCREW, E27 ES GLS HALOGEN 28W

OR LED 6W

Number of Bulbs: 1

Self Assembly Required: Y

Max Cable/Chain Length: 80cm

Height Adjustable: Y