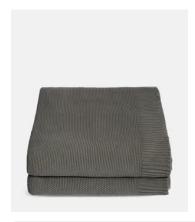

## Nassau Throw, Grey, 230 x 270cm

€205 €140 Regular price €174 €112 Member price

- Knit throw made from durable Turkish cotton
- Tight 'bee stitch' knit and contrasting ribbed border
- Available in shades of Oatmeal, Grey and Brown
- Ideal for throwing over a bed to add texture and warmth
- Used in the bedrooms at Dean Street Townhouse