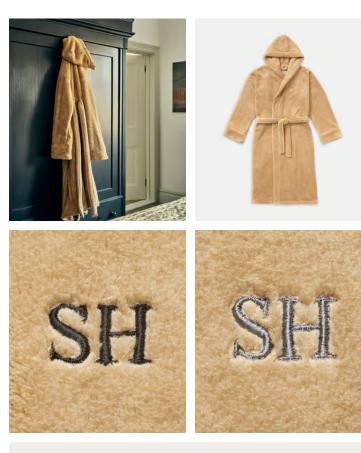

# House Robe, Beige

€125 Regular price €106 Member price

A staple in House bedrooms and Cowshed spas, our House robe is great for unwinding post-shower. Crafted from 100% recycled polyester with an embroidered Soho House logo on the chest, the robe has a fluffy, soft texture and is designed with a hood for extra comfort. Gift it to a friend, or keep it for yourself for cosy, everyday lounging.