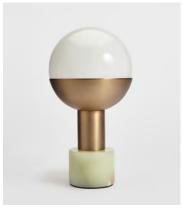

## Madison Table Lamp

€255 Regular price €217 Member price

The Madison table lamp is a structural piece, made from onyx and antique brass with a white glass orb. Place it on a desk or side table to recreate the ambient glow in the club spaces at White City House.