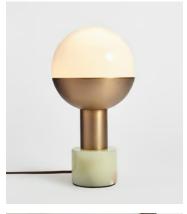

## Madison Table Lamp

€255 Regular price €217 Member price

The Madison table lamp is a structural piece, made from onyx and antique brass with a white glass orb. Place it on a desk or side table to recreate the ambient glow in the club spaces at White City House.