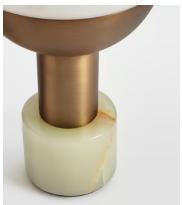

## **Details**

Material: Brass, Ceramic and Onyx

Bulb Specification
Bulb(s) Included: No

Bulb required: 1 / E12 Candleabra / 40W Maximum

Assembly & Technical Assembly Required: Yes Electrician Required: No Voltage: 220-240V Compliance: CE IP Rating: IP20 Environment: Dry