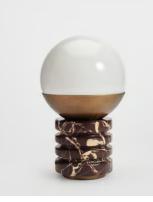

## Sylvia Table Lamp, Red

€360 Regular price €306 Member price

Crafted from Rosso Levanto marble, the Sylvia table lamp has a cylindrical base with ridges, and a white glass orb set in antique brass. The solid marble base has intricate veining in the stone, which makes each piece entirely unique. Place it on a desk or side table to create an ambient glow.