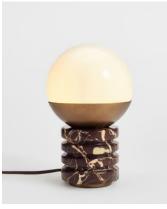

## Sylvia Table Lamp, Red

€360 Regular price €306 Member price

Crafted from Rosso Levanto marble, the Sylvia table lamp has a cylindrical base with ridges, and a white glass orb set in antique brass. The solid marble base has intricate veining in the stone, which makes each piece entirely unique. Place it on a desk or side table to create an ambient glow.