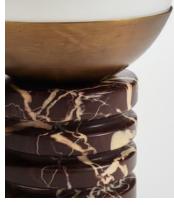

## Sylvia Table Lamp, Red

€360 Regular price €306 Member price

Crafted from Rosso Levanto marble, the Sylvia table lamp has a cylindrical base with ridges, and a white glass orb set in antique brass. The solid marble base has intricate veining in the stone, which makes each piece entirely unique. Place it on a desk or side table to create an ambient glow.