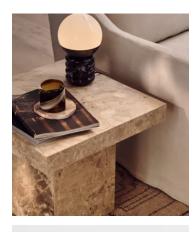

## Sylvia Table Lamp, Red

€360 Regular price €306 Member price

Crafted from Rosso Levanto marble, the Sylvia table lamp has a cylindrical base with ridges, and a white glass orb set in antique brass. The solid marble base has intricate veining in the stone, which makes each piece entirely unique. Place it on a desk or side table to create an ambient glow.