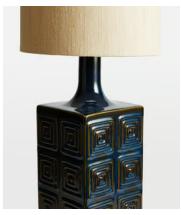

## Dohara Table Lamp, Blue

€325 Regular price

2/6 Member price

The Dohara table lamp features a ceramic base with embossed geometric squares as a nod to mid-century styles. Spotted in White City House, the lamp is finished with a reactive glaze and a raw silk linen shade which has been woven from natural, untreated yarns for a coarse texture and elegant sheen. Perch it on a console table, or keep it bedside to create an ambience for late-night reading.