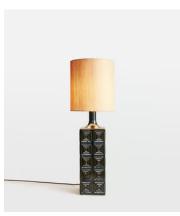

## Dohara Table Lamp, Blue

€325 Regular price

2/6 Member price

The Dohara table lamp features a ceramic base with embossed geometric squares as a nod to mid-century styles. Spotted in White City House, the lamp is finished with a reactive glaze and a raw silk linen shade which has been woven from natural, untreated yarns for a coarse texture and elegant sheen. Perch it on a console table, or keep it bedside to create an ambience for late-night reading.