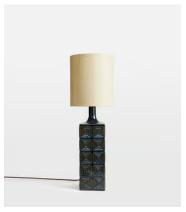

## Dohara Table Lamp, Blue

€325 Regular price

2/6 Member price

The Dohara table lamp features a ceramic base with embossed geometric squares as a nod to mid-century styles. Spotted in White City House, the lamp is finished with a reactive glaze and a raw silk linen shade which has been woven from natural, untreated yarns for a coarse texture and elegant sheen. Perch it on a console table, or keep it bedside to create an ambience for late-night reading.