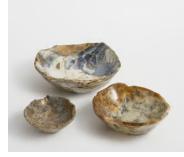

Blue, Large

€385 Regular price €327 Member price

Made using Jasper stone sourced from West Java in Indonesia, this decorative bowl is entirely unique with natural flecks of blue tones to reference the earthy decor at Soho Roc House. Raw edges and hand carvings provide an organic touch, making it a statement accessory for any bookshelf, mantelpiece or side table.

Please note, no two pieces are exactly alike. Colours and sizes may vary

## Dimensions

Dimensions: H10 x W30 x D30cm / H3.9 x W11.8 x D11.8" Weight: 5kg / 11lbs Packaged dimensions: H30 x W30 x D12cm / H11.8 x W11.8 x D4.7" Packaged weight: 5kg / 11lbs

## Details

Assembly required: No Bathroom safe: No Construction: Indoor Material: Onyx Watertight: No Care instructions: Fragile, handle with care. Wipe with a damp cloth





Available in 0 sizes