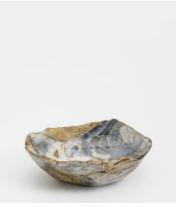

## Jasper Stone Bowl, Blue, Large

€385 Regular price €327 Member price

Made using Jasper stone sourced from West Java in Indonesia, this decorative bowl is entirely unique with natural flecks of blue tones to reference the earthy decor at Soho Roc House. Raw edges and hand carvings provide an organic touch, making it a statement accessory for any bookshelf, mantelpiece or side table.

Please note, no two pieces are exactly alike. Colours and sizes may vary