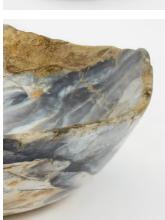

## Jasper Stone Bowl, Blue, Large

€385 Regular price €327 Member price

Made using Jasper stone sourced from West Java in Indonesia, this decorative bowl is entirely unique with natural flecks of blue tones to reference the earthy decor at Soho Roc House. Raw edges and hand carvings provide an organic touch, making it a statement accessory for any bookshelf, mantelpiece or side table.

Please note, no two pieces are exactly alike. Colours and sizes may vary