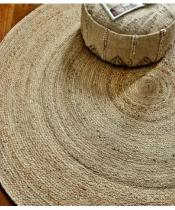

## Murcott Jute Rug, Round 200cm

€425 €190 Regular price
€361 €152 Member price

The Murcott jute rug is crafted from braided jute and formed into a round design. The natural jute fibres have a warm, golden tone that varies in each rug, making each one unique. Display it in a space with heavy footfall such as a hallway to mirror the bedrooms at Soho Farmhouse and Soho Beach House Miami.