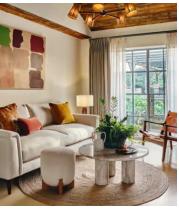

## Murcott Jute Rug, Round 200cm

€425 €190 Regular price
€361 €152 Member price

The Murcott jute rug is crafted from braided jute and formed into a round design. The natural jute fibres have a warm, golden tone that varies in each rug, making each one unique. Display it in a space with heavy footfall such as a hallway to mirror the bedrooms at Soho Farmhouse and Soho Beach House Miami.