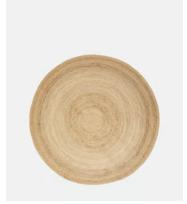

## Murcott Jute Rug, Round 200cm

€425 €190 Regular price
€361 €152 Member price

The Murcott jute rug is crafted from braided jute and formed into a round design. The natural jute fibres have a warm, golden tone that varies in each rug, making each one unique. Display it in a space with heavy footfall such as a hallway to mirror the bedrooms at Soho Farmhouse and Soho Beach House Miami.