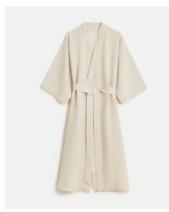

# Eloise Linen Oversized Robe, Oatmeal

€205 Regular price €174 Member price

Our Eloise oversized linen robe is woven and handmade in Portugal from soft linen. It has a slouchy, oversized fit, large pockets and balloon-style sleeves. Pair with the matching short pyjama set to make rest a priority.