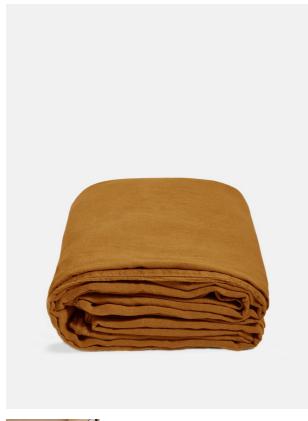

# Luna Linen Duvet Cover, Rust, Emperor

€370 Regular

€315 Membership

## Product details

The Luna emperor duvet cover is crafted from 100% natural flax-fibre linen grown in Europe and woven just outside of Porto. Once individually cut and sewn, each piece goes through a laundry process, which involves dyeing and stonewashing the linen to create a soft, unique and relaxed drape. Our Luna range is breathable and durable, making it ideal for a great night's sleep.