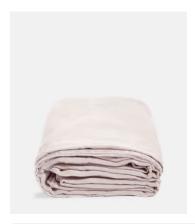

# Luna Linen Duvet Cover, Light Pink, King

€300 Regular price

 $\in$  255 Member price

The Luna king duvet cover is crafted from 100% natural flax-fibre linen grown in Europe and woven just outside of Porto. Once individually cut and sewn, each piece goes through a laundry process, which involves dyeing and stonewashing the linen to create a soft, unique and relaxed drape. Our Luna range is breathable and durable, making it ideal for a great night's sleep.

### **Details**

Material: 100% Linen

Care Instructions: Machine wash at 30 degrees