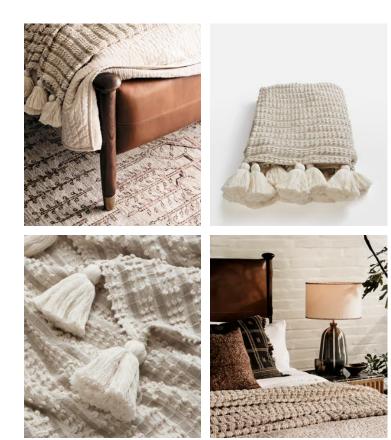

## Cassia Throw

| €315 | Regular price |
|------|---------------|
| €268 | Member price  |

The Cassia throw is hand-knotted from 100% cotton with chunky cream tassels that mimic the natural tones at Soho Farmhouse. Pair with our Cassia cushion for a coordinated approach to living room styling.