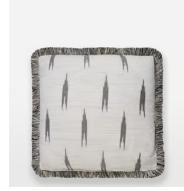

## Monica Ikat Cushion, Cream

€185 €91 Regular price €157 €73 Member price

Our design director carefully curated and hand-picked the print of our Monica cushion, characterised by an authentic lkat design with tonal eyelash fringing. Designed and woven in India, the 100% cotton cushion echoes the rustic, country interiors of Soho Farmhouse. Pair with the burgundy, charcoal and blue versions for a coordinated arrangement.