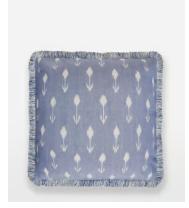

## Monica Ikat Cushion, Blue

€185 €91 Regular price €157 €73 Member price

Our design director carefully curated and hand-picked the print of our Monica cushion, characterised by an authentic lkat design with tonal eyelash fringing. Designed and woven in India, the 100% cotton cushion echoes the rustic, country interiors of Soho Farmhouse. Pair with the burgundy, cream and charcoal versions for a coordinated arrangement.