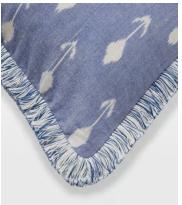

## Monica Ikat Cushion, Blue

€185 €91 Regular price €157 €73 Member price

Our design director carefully curated and hand-picked the print of our Monica cushion, characterised by an authentic lkat design with tonal eyelash fringing. Designed and woven in India, the 100% cotton cushion echoes the rustic, country interiors of Soho Farmhouse. Pair with the burgundy, cream and charcoal versions for a coordinated arrangement.

## **Details**

Material: 100% Cotton

Care Instructions: Spot Clean Only