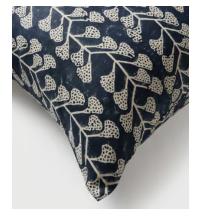

## Barkham Square Cushion, Navy

| <del>€165</del> | €78 | Regular price |
|-----------------|-----|---------------|
| <del>€140</del> | €62 | Member price  |

Inspired by the artisinal techniques in India, the linen Barkham cushion is constructed into a square design and features an all-over hand-block print with a knife-edge finish, referencing the textiles seen throughout Soho House Mumbai. We suggest pairing it with the Evaton cushion for a playful arrangement.