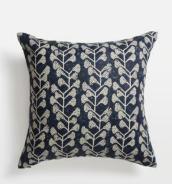

## Barkham Square Cushion, Navy

| <del>€165</del> | €78 | Regular price |
|-----------------|-----|---------------|
| <del>€140</del> | €62 | Member price  |

Inspired by the artisinal techniques in India, the linen Barkham cushion is constructed into a square design and features an all-over hand-block print with a knife-edge finish, referencing the textiles seen throughout Soho House Mumbai. We suggest pairing it with the Evaton cushion for a playful arrangement.