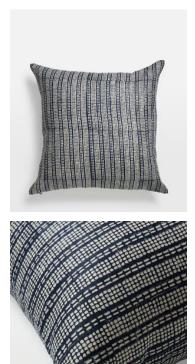

## Edderton Square Cushion, Navy

| <del>€165</del> | €78 | Regular price |
|-----------------|-----|---------------|
| <del>€140</del> | €62 | Member price  |

Inspired by the artisanal techniques in India, the linen Edderton cushion is constructed into a square design and features an all-over hand-block print with a knife-edge finish, referencing the textiles seen throughout Soho House Mumbai. We suggest pairing it with the Barkham cushion for a playful arrangement.

## Dimensions

Dimensions: H50 x W50 x D1cm / H0.3 x W20 x D20" Weight: 1kg / 2.2lbs Packaged dimensions: H56 x W56 x D42cm / H22 x W22 x D16.5" Packaged weight: 1kg / 2.2lbs

## Details

Material: 100% Linen Care Instructions: Spot Clean Only