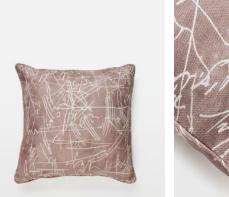

# Culvain Square Cushion, Pink

| <del>€145</del> | €85 | Regular price |
|-----------------|-----|---------------|
| <del>€123</del> | €68 | Member price  |

Handmade and printed in the UK, the Culvain cushion is constructed from a linen blend and covered in abstract, hand-drawn calligraphic motifs designed by our in-house team. Finished with self-piping, pair with our beige cushion to reference the colours and textures at Soho House Rome.