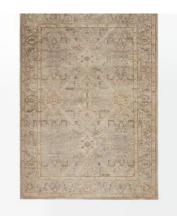

## Madina Rug, 170 x 240cm

€2,450 €845 Regular price €2,083 €676 Member price

Woven tones of pale blues and cream give this traditional hand-knotted rug a soft look that would slot seamlessly into one of Babington House's bedrooms. Woven in India by skilled craftsmen, the wool-blend rug will instantly add colour, texture and warmth to any room.

## **Details**

Rug style: Classic

Technique: Hand Knotted