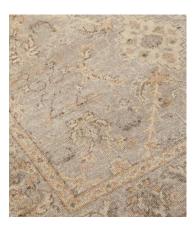

## Madina Rug, 170 x 240cm

€2,450 €845 Regular price €2,083 €676 Member price

Woven tones of pale blues and cream give this traditional hand-knotted rug a soft look that would slot seamlessly into one of Babington House's bedrooms. Woven in India by skilled craftsmen, the wool-blend rug will instantly add colour, texture and warmth to any room.

## **Details**

Rug style: Classic

Technique: Hand Knotted