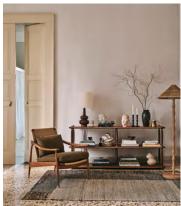

# Birla Rug, 200 x 300cm

€1,200 €990 Regular price €1,020 €792 Member price

The flatwoven Birla rug features tonal flecks of greys and blues to echo the coastal surroundings at Soho Beach House Canouan. Crafted from a combination of jute and wool, the rug has an all-over speckled effect and irregular design placement to add an original contemporary touch.