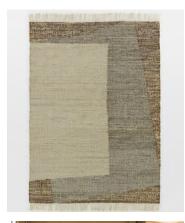

# Birla Rug, 200 x 300cm

€1,200 €990 Regular price €1,020 €792 Member price

The flatwoven Birla rug features tonal flecks of greys and blues to echo the coastal surroundings at Soho Beach House Canouan. Crafted from a combination of jute and wool, the rug has an all-over speckled effect and irregular design placement to add an original contemporary touch.

### **Dimensions**

**Dimensions:** H200 x W300 x D3cm / H9'10" x W6'7" x D1"

**Weight:** 12kg / 26.5lbs

Packaged dimensions:  $H200 \times W19 \times D19cm / H78.7 \times W7.5 \times D7.5$ "

Packaged weight: 12kg / 26.5lbs

### **Details**

Rug style: Abstract Technique: Flatweave

Available in 0 sizes