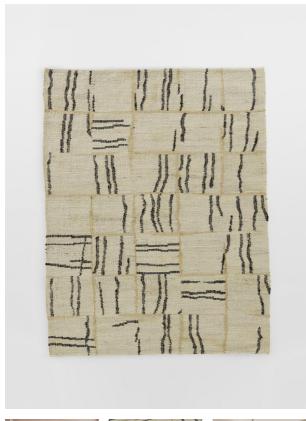

# Mallaig Rug, Natural, 170 X 240cm

€665 Regular

€532 Membership

### Product details

The Mallaig rug is crafted from a combination of jute and cotton to echo the natural, coastal surroundings at Soho Roc House. Constructed into a hard-wearing flatwoven style, the rug features abstract mark-making lines in a grid formation for a contemporary touch.

Composition: 78% Jute, 22% Cotton

Construction: Flatweave Fabric: Jute, Cotton Handmade: Yes Pile: Jute/Cotton Rug style: Geometric Technique: Flatweave