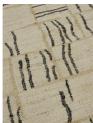

# Mallaig Rug, Natural, 170 X 240cm

€665 Regular

€532 Membership

### Product details

The Mallaig rug is crafted from a combination of jute and cotton to echo the natural, coastal surroundings at Soho Roc House. Constructed into a hard-wearing flatwoven style, the rug features abstract mark-making lines in a grid formation for a contemporary touch.

Composition: 78% Jute, 22% Cotton

Construction: Flatweave Fabric: Jute, Cotton Handmade: Yes Pile: Jute/Cotton Rug style: Geometric Technique: Flatweave