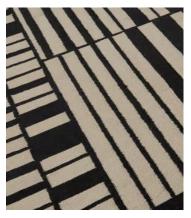

## Helmsdale Rug, Natural, 200 x 300cm

€1,700 €1,050 Regular price €1,445 €840 Member price

The Helmsdale monochrome rug is great for contemporary interior schemes. With geometric motifs and clean lines, the wool-cotton blend rug references the contemporary soft furnishings seen throughout the club spaces at Soho House Amsterdam. Place this versatile, flatwoven style under a dining table, bed or sofa.

## **Details**

Rug style: Geometric
Technique: Flatweave