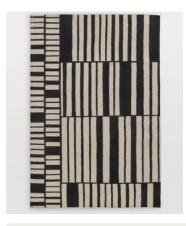

## Helmsdale Rug, Natural, 200 x 300cm

€1,700 €1,050 Regular price €1,445 €840 Member price

The Helmsdale monochrome rug is great for contemporary interior schemes. With geometric motifs and clean lines, the wool-cotton blend rug references the contemporary soft furnishings seen throughout the club spaces at Soho House Amsterdam. Place this versatile, flatwoven style under a dining table, bed or sofa.

## **Details**

Rug style: Geometric
Technique: Flatweave